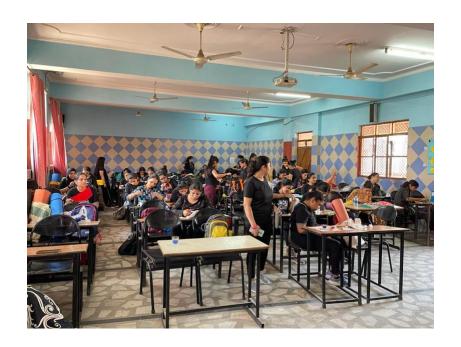

## Report on Art and Craft Workshop

A workshop was organized by SLCHE College to commemorate Diwali celebrations with the twin aim of nurturing the creativity of the pupil teachers as well as their academic benefit. The workshop was conducted on 14th October, 2022, in the multipurpose hall. The two-hour workshop was a successful event as everyone participated wholeheartedly. Students were asked to decorate Diyas and make wall hangings solely from waste material. As part of the workshop the students were exposed to the idea of exploring their creative potential, which would aid them in assisting their future students. Creative activities are an inclusive part of the present-day curriculum followed in schools. Hence, it has become imperative to groom and promote creativity in teacher-training classrooms. The invigorating workshop ended as pupil teachers showcased their crafts in the classroom- which made the entire experience an enriching one