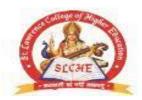

## Report on Art and Craft Workshop

A workshop was organized by SLCHE College to commemorate Diwali celebrations with the twin aim of nurturing the creativity of the pupil teachers as well as their academic benefit. The workshop was conducted on 14th October, 2022, in the multipurpose hall. The two-hour workshop was a successful event as everyone participated wholeheartedly. Students were asked to decorate Diyas and make wall hangings solely from waste material. As part of the workshop the students were exposed to the idea of exploring their creative potential, which would aid them in assisting their future students. Creative activities are an inclusive part of the present-day curriculum followed in schools. Hence, it has become imperative to groom and promote creativity in teacher-training classrooms. The invigorating workshop ended as pupil teachers showcased their crafts in the classroom- which made the entire experience an enriching one